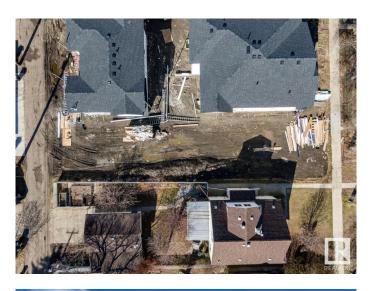

## \$315,000

0 Bedroom, 0.00 Bathroom, Single Family on 0.00 Acres

Allendale, Edmonton, AB

Discover the canvas for your dream home in the heart of Allendale! This prime, vacant lot offers a rare opportunity to craft your vision amidst a thriving, established community. This blank slate invites architectural innovation and personalization, boasting proximity to schools, parks, and local amenities. Nestled in a sought-after neighborhood, embrace the tranquility of suburban living while relishing the convenience of urban access. Seize the chance to shape your ideal lifestyle in this coveted locale, where every architectural aspiration can become a reality. Fully serviced: NEW 25mm Water Service, and a NEW 150mm Sanitary Service. There is a power pole directly behind the lot across the alley so no worries about needing to add a power pole or additional cost for a new overhead power service. The RDP is attached. This is from before the new bylaw came into effect, so it is showing requirements that are now more relaxed (IE. front set back). Lot size: 8.53m wide X 39.72m deep. Building Pocket: 20'

# **Community Information**

Address 10815 65 Avenue

Area Edmonton
Subdivision Allendale
City Edmonton
County ALBERTA

Province AB

Postal Code T5Y 4G6