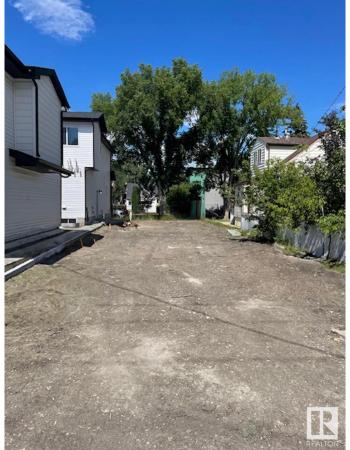

## \$315,000

0 Bedroom, 0.00 Bathroom, Single Family on 0.00 Acres

Allendale, Edmonton, AB

Discover the canvas for your dream home in the heart of Allendale! This prime, vacant lot offers a rare opportunity to craft your vision amidst a thriving, established community. This blank slate invites architectural innovation and personalization, boasting proximity to schools, parks, and local amenities. Nestled in a sought-after neighborhood, embrace the tranquility of suburban living while relishing the convenience of urban access. Seize the chance to shape your ideal lifestyle in this coveted locale, where every architectural aspiration can become a reality. Fully serviced: NEW 25mm Water Service, and a NEW 150mm Sanitary Service. There is a power pole directly behind the lot across the alley so no worries about needing to add a power pole or additional cost for a new overhead power service. The RDP is attached. This is from before the new bylaw came into effect, so it is showing requirements that are now more relaxed (IE. front set back). Lot size: 8.53m wide X 39.72m deep. Building Pocket: 20'