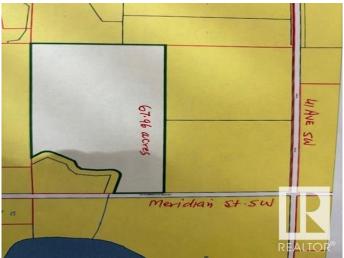

#### \$2,582,480

0 Bedroom, 0.00 Bathroom, Single Family on 67.96 Acres

Edmonton South East, Edmonton, AB

67.96 acres, more or less. Located on 4510 Meridian Street SW, just South of 41 Ave SW, in City of Edmonton. Excellent investment property, rolling layout lands, great for future developments. These lands are scheduled to be developed residential in future. At present it is agricultural lands. According to City of Edmonton is new district planning plan. This area where this property is located is shown as FUTURE GROWTH AREA within City of Edmonton. These lands ready for your dream acreage home at a high grounds within these lands.