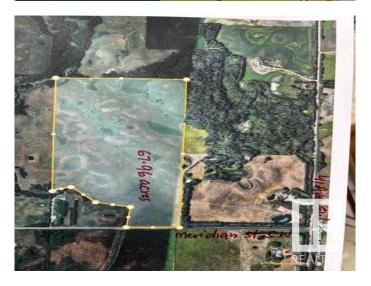

#### \$2,582,480

0 Bedroom, 0.00 Bathroom, Single Family on 67.96 Acres

Edmonton South East, Edmonton, AB

67.96 acres, more or less. Located on 4510 Meridian Street SW, just South of 41 Ave SW, in City of Edmonton. Excellent investment property, rolling layout lands, great for future developments. These lands are scheduled to be developed residential in future. At present it is agricultural lands. According to City of Edmonton is new district planning plan. This area where this property is located is shown as FUTURE GROWTH AREA within City of Edmonton. These lands ready for your dream acreage home at a high grounds within these lands.