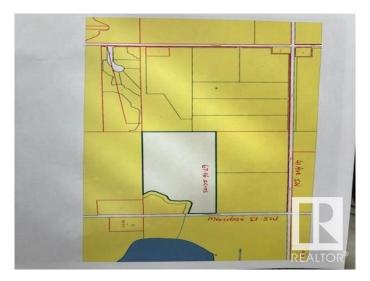

#### \$2,582,480

0 Bedroom, 0.00 Bathroom, Single Family on 67.96 Acres

Edmonton South East, Edmonton, AB

67.96 acres, more or less. Located on 4510 Meridian Street SW, just South of 41 Ave SW, in City of Edmonton. Excellent investment property, rolling layout lands, great for future developments. These lands are scheduled to be developed residential in future. At present it is agricultural lands. According to City of Edmonton is new district planning plan. This area where this property is located is shown as FUTURE GROWTH AREA within City of Edmonton. These lands ready for your dream acreage home at a high grounds within these lands.