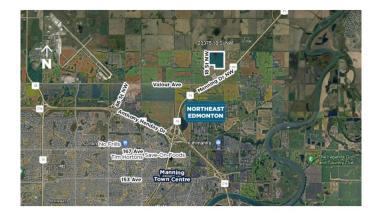

#### \$5,249,650

0 Bedroom, 0.00 Bathroom, Single Family on 149.99 Acres

Edmonton Energy And Technology Park, Edmonton, AB

149.99 Acres. Potential industrial development site. Located within the Edmonton Energy and Technology Park. Quick Manning Drive access and minutes from the Anthony Henday. Roughly 8 Minutes to Manning Town Centre and about 12 Minutes to Fort Saskatchewan. Generally flat topography. Municipal Address: 20375 18 Street, Edmonton, AB, Size: 149.99 Acres (+/-), Zoning: AG (Agriculture). Information herein and auxiliary information subject to becoming outdated in time, change, and/or deemed reliable but not guaranteed. Buyer to confirm information during their Due Diligence.