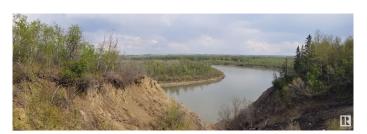

## \$19,919,250

0 Bedroom, 0.00 Bathroom, Single Family on 442.65 Acres

Rural North East Horse Hills, Edmonton, AB

442.65 Acres (Consists of 3 parcels). Northeast Regional Trunk Sewer (NERTS) immediate tie-in potential. In Horse Hills Area Structure Plan. Largely slated for residential development. Prestigious North Saskatchewan River and ravine views. Generally flat topography. Seller will consider Vendor Take-back Mortgages (VTBs). A 7-minute drive to Manning Town Center, and a 4-minute drive to Fort Saskatchewan! Municipal Address: 2804-227 Avenue NE (140 Acres), 2503-227 Avenue NE (156.89 Acres), 2740-211 Avenue NW (146.06 Acres), Legal Address: 4;23;54;27;NE,SE, 4;23;54;22;NE, 4;23;54;22;SE, Zoning: AG (Agricultural Zone). Information herein and auxiliary information subject to becoming outdated in time, change, and/or deemed reliable but not guaranteed. Buyer to confirm information during their Due Diligence.