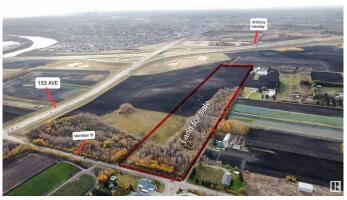

## \$2,000,000

0 Bedroom, 0.00 Bathroom, Single Family on 19.25 Acres

Rural North East South Sturgeon, Edmonton, AB

GREAT FUTURE POTENTIAL FOR FUTURE DEVELOPMENT .GREAT ACCESS TO ANTHONY HENDAY AT 153 AVE AND AT MANNING DRIVE .CLOSE TO 2 GOLF COURSES, MANNING TOWN VILLAGE ,LONDONDERRY MALL FOR ALL YOUR SHOPPING NEEDS.CURRENTLY ZONED AG AND PART OF HORSE HILL AREA STRUCTURE PLAN FOR FUTURE RESIDENTIAL .WATER AND SEWER ARE CLOSE BY THIS LOT IS 19.25 ACRES IN SIZE

# **Community Information**

Address 105 161 Avenue

Area Edmonton

Subdivision Rural North East South Sturgeon

City Edmonton

County ALBERTA

Province AB

Postal Code T5B 4M2