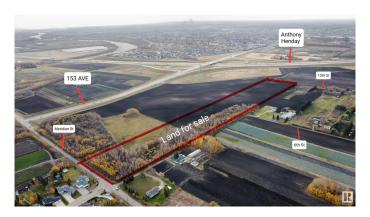

## \$2,000,000

0 Bedroom, 0.00 Bathroom, Single Family on 19.25 Acres

Rural North East South Sturgeon, Edmonton, AB

GREAT FUTURE POTENTIAL FOR FUTURE DEVELOPMENT .GREAT ACCESS TO ANTHONY HENDAY AT 153 AVE AND AT MANNING DRIVE .CLOSE TO 2 GOLF COURSES, MANNING TOWN VILLAGE ,LONDONDERRY MALL FOR ALL YOUR SHOPPING NEEDS.CURRENTLY ZONED AG AND PART OF HORSE HILL AREA STRUCTURE PLAN FOR FUTURE RESIDENTIAL .WATER AND SEWER ARE CLOSE BY THIS LOT IS 19.25 ACRES IN SIZE

# **Community Information**

Address 105 161 Avenue

Area Edmonton

Subdivision Rural North East South Sturgeon

City Edmonton

County ALBERTA

Province AB

Postal Code T5B 4M2