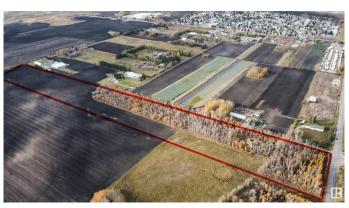

## \$2,000,000

0 Bedroom, 0.00 Bathroom, Single Family on 19.25 Acres

Rural North East South Sturgeon, Edmonton, AB

GREAT FUTURE POTENTIAL FOR FUTURE DEVELOPMENT .GREAT ACCESS TO ANTHONY HENDAY AT 153 AVE AND AT MANNING DRIVE .CLOSE TO 2 GOLF COURSES, MANNING TOWN VILLAGE ,LONDONDERRY MALL FOR ALL YOUR SHOPPING NEEDS.CURRENTLY ZONED AG AND PART OF HORSE HILL AREA STRUCTURE PLAN FOR FUTURE RESIDENTIAL .WATER AND SEWER ARE CLOSE BY THIS LOT IS 19.25 ACRES IN SIZE

#### **Exterior**

Exterior Features Flat Site, Level Land, Not Fenced, Not Landscaped, Shopping Nearby,

Treed Lot, See Remarks